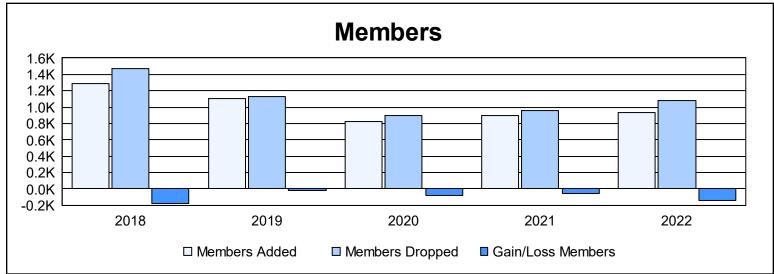

District 300C2 As of June 2022 Cumulative

| Year      | New<br>Clubs | Dropped<br>Clubs | Gain/<br>Loss<br>Clubs | New<br>Members | Charter<br>Members | Reinstate<br>Members | Transfer<br>Members | Total<br>Member<br>Added | Total<br>Members<br>Dropped | Gain/<br>Loss<br>Members |
|-----------|--------------|------------------|------------------------|----------------|--------------------|----------------------|---------------------|--------------------------|-----------------------------|--------------------------|
| 2017-2018 | 8            | 0                | 8                      | 923            | 339                | 23                   | 6                   | 1,291                    | 1,473                       | -182                     |
| 2018-2019 | 1            | 0                | 1                      | 1,033          | 41                 | 21                   | 12                  | 1,107                    | 1,128                       | -21                      |
| 2019-2020 | 0            | 0                | 0                      | 793            | 12                 | 15                   | 4                   | 824                      | 903                         | -79                      |
| 2020-2021 | 1            | 2                | -1                     | 850            | 31                 | 10                   | 11                  | 902                      | 958                         | -56                      |
| 2021-2022 | 2            | 2                | 0                      | 793            | 100                | 33                   | 10                  | 936                      | 1,080                       | -144                     |
| Average   | 2            | 1                | 2                      | 878            | 105                | 20                   | 9                   | 1,012                    | 1,108                       | -96                      |