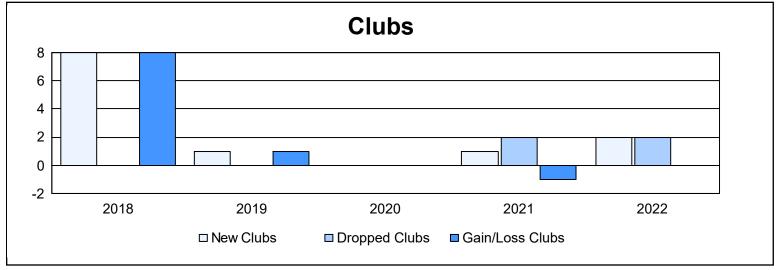

District 300C2 As of June 2022 Cumulative

| Year      | New<br>Clubs | Dropped<br>Clubs | Gain/<br>Loss<br>Clubs | New<br>Members | Charter<br>Members | Reinstate<br>Members | Transfer<br>Members | Total<br>Member<br>Added | Total<br>Members<br>Dropped | Gain/<br>Loss<br>Members |
|-----------|--------------|------------------|------------------------|----------------|--------------------|----------------------|---------------------|--------------------------|-----------------------------|--------------------------|
| 2017-2018 | 8            | 0                | 8                      | 923            | 339                | 23                   | 6                   | 1,291                    | 1,473                       | -182                     |
| 2018-2019 | 1            | 0                | 1                      | 1,033          | 41                 | 21                   | 12                  | 1,107                    | 1,128                       | -21                      |
| 2019-2020 | 0            | 0                | 0                      | 793            | 12                 | 15                   | 4                   | 824                      | 903                         | -79                      |
| 2020-2021 | 1            | 2                | -1                     | 850            | 31                 | 10                   | 11                  | 902                      | 958                         | -56                      |
| 2021-2022 | 2            | 2                | 0                      | 793            | 100                | 33                   | 10                  | 936                      | 1,080                       | -144                     |
| Average   | 2            | 1                | 2                      | 878            | 105                | 20                   | 9                   | 1,012                    | 1,108                       | -96                      |